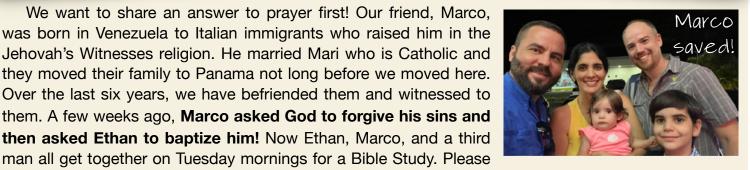

## the SHIELDS f

September 2022

Third generation missionaries assisting the indigenous church planting effort in Panama

We want to share an answer to prayer first! Our friend, Marco, was born in Venezuela to Italian immigrants who raised him in the Jehovah's Witnesses religion. He married Mari who is Catholic and they moved their family to Panama not long before we moved here. Over the last six years, we have befriended them and witnessed to them. A few weeks ago, Marco asked God to forgive his sins and

pray for Mari. She acknowledges her husband has changed completely and we feel she is close to getting saved as well. They currently have plans to move out of country since they are struggling economically. *Pray* also for wisdom and provision for them.